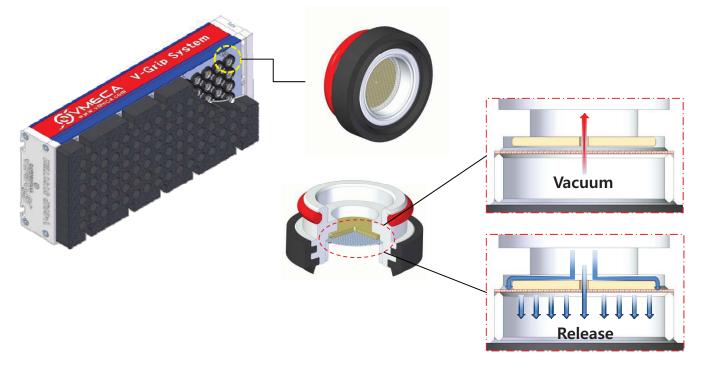

#### Standard type (ES) Soft Sealing Form

- Available for standard check valve
- Consist of many Φ12 holes
- High holding force with divided large vacuum port.
- 20mm thickness flexible sealing foam

## Standard check valve

Possible to closure efficiency the idle port while it vacuum or release