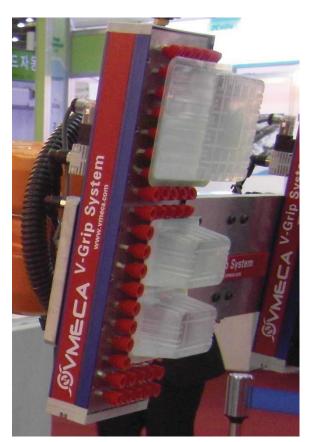

#### **V** - GRIP Constructions

#### Structure of V - GRIP

*V-grip* has G/GF Series and offers the best grip solution through the Check Valve Module in various surface and applications..