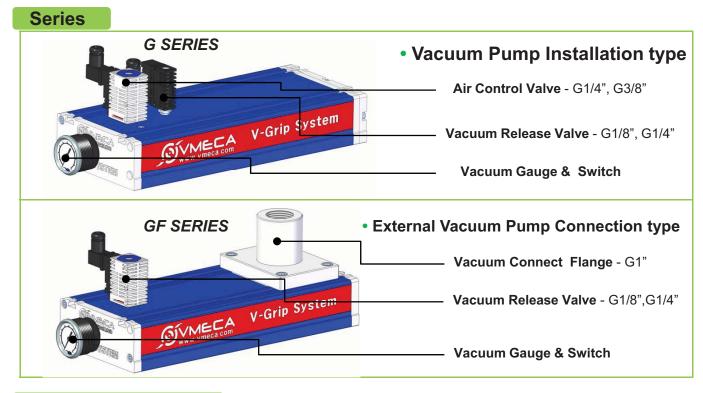

#### Structure of V - GRIP

*V-grip* has G/GF Series and offers the best grip solution through the Check Valve Module in various surface and applications..

#### **V** - GRIP Constructions