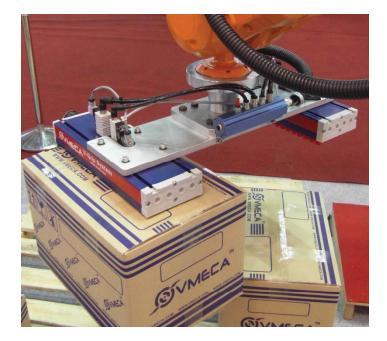

y vacuum management with specialized vacuum hole position
- 20mm thickness flexible sealing foam

#### Vacuum pump connection with GF Series

Various kinds of proper VMECA vacuum pumps for GF series options of V-Grip is available depend on the application

# Various vacuum pump for GF series



## TURTLE PUMP



MEGA PUMP



PREMIUM PUMP



MAX FLEX PUMP



**CLASSIC PUMP** 



**MD PUMP** 



#### Features of V – GRIP check valves

VMECA V-Grip is designed to work perfectly with optimized multi-vacuum port which has check valve each

## Standard check valve

Possible to closure efficiency the idle port while it vacuum or release



## Adjustable check valve

According to different shapes and features, vacuum flow rate is adjustable to optimize the application





# V – GRIP Application