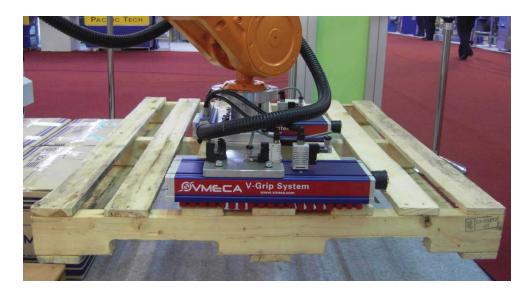

um management with specialized vacuum hole position
- 20mm thickness flexible sealing foam

#### Vacuum pump connection with GF Series

Various kinds of proper VMECA vacuum pumps for GF series options of V-Grip is available depend on the application

# Various vacuum pump for GF series



## TURTLE PUMP



MEGA PUMP



PREMIUM PUMP



MAX FLEX PUMP



**CLASSIC PUMP** 



**MD PUMP** 



#### Features of V – GRIP check valves

VMECA V-Grip is designed to work perfectly with optimized multi-vacuum port which has check valve each

## Standard check valve

Possible to closure efficiency the idle port while it vacuum or release



## Adjustable check valve

According to different shapes and features, vacuum flow rate is adjustable to optimize the application





# V – GRIP Application