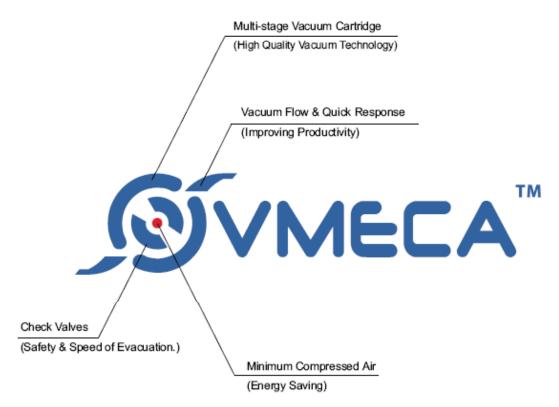

- The "V" in our logo comes from Vacuum technology and "MECA" comes from the Mechanical technology.
- By using the vacuum cartridge icon and blue VTEC color, it clearly reminds that "VMECA" is the same brand as VTEC.
- The VMECA reflects vacuum and mechanical technologies that combines well and supplies complement system to the customers.