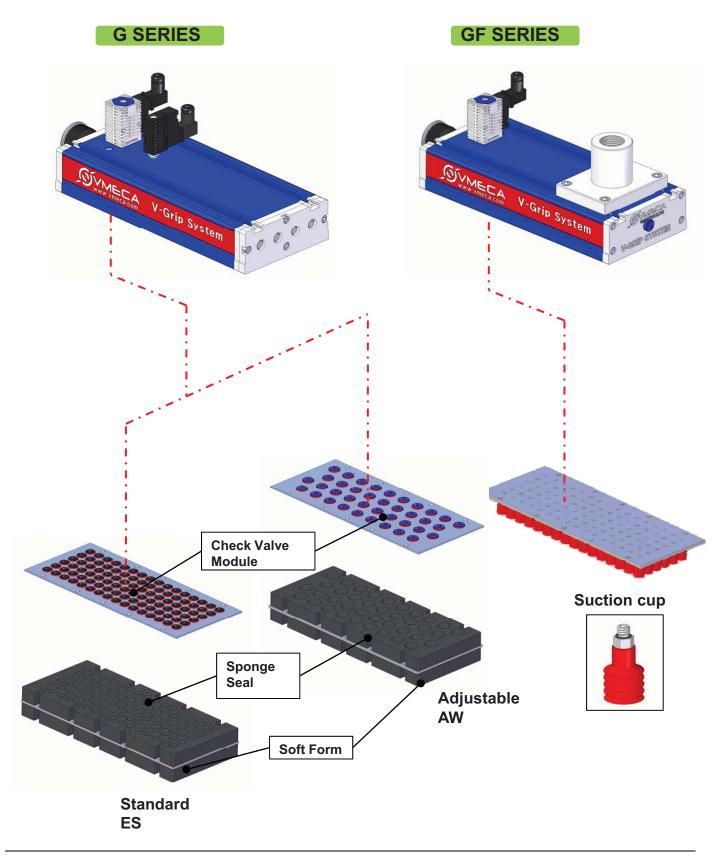

#### Structure of V - GRIP

*V-grip* has G/GF Series and offers the best grip solution through the Check Valve Module in various surface and applications..

## PAD type for V-Grip

With flexible sealing foam of V-Grip to excellent grip both even and uneven surface product. Depend on the features of material Standard, Adjustable or Suction cup type available

## **Check Valve Module**

#### Standard type (ES) Soft Sealing Form

- Available for standard check valve
- Consist of many Φ12 holes
- High holding force with divided large vacuum port.
- 20mm thickness flexible sealing foam

#### Adjustable type (AW) Soft Sealing Form

- Available for adjustable check valve type
- Consist of many Φ20 holes
- Efficiency vacuum management with specialized vacuum hole position
- 20mm thickness flexible sealing foam

## Suction Cup