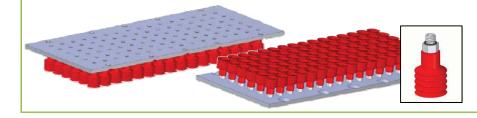

## **Check Valve Module**

#### Standard type (ES) Soft Sealing Form

- Available for standard check valve
- Consist of many Φ12 holes
- High holding force with divided large vacuum port.
- 20mm thickness flexible sealing foam

#### Adjustable type (AW) Soft Sealing Form

- Available for adjustable check valve type
- Consist of many Φ20 holes
- Efficiency vacuum management with specialized vacuum hole position
- 20mm thickness flexible sealing foam