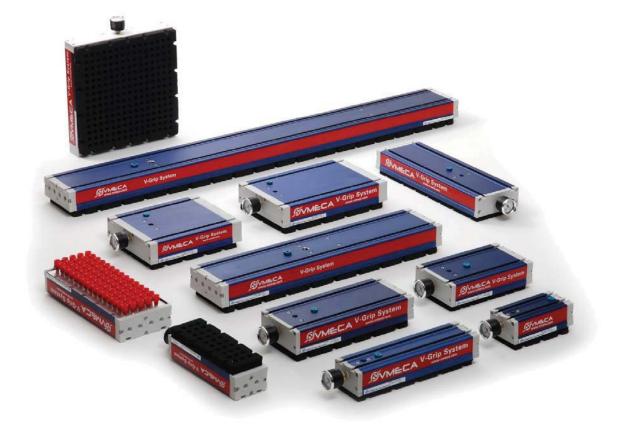

#### **V** - GRIP Constructions

#### Structure of V - GRIP

*V-grip* has G/GF Series and offers the best grip solution through the Check Valve Module in various surface and applications..