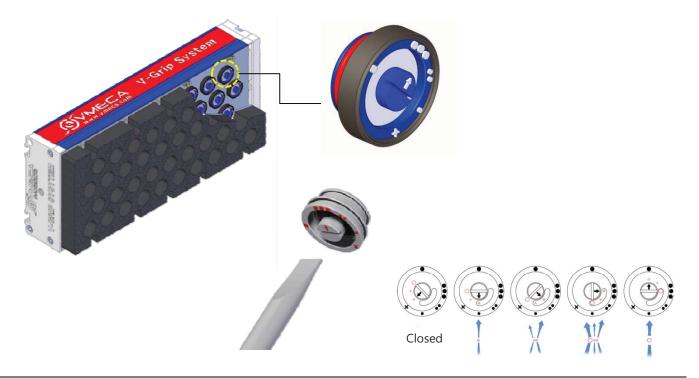

#### Adjustable type (AW) Soft Sealing Form

- Available for adjustable check valve type
- Consist of many Φ20 holes
- Efficiency vacuum management with specialized vacuum hole position
- 20mm thickness flexible sealing foam

## Adjustable check valve

According to different shapes and features, vacuum flow rate is adjustable to optimize the application