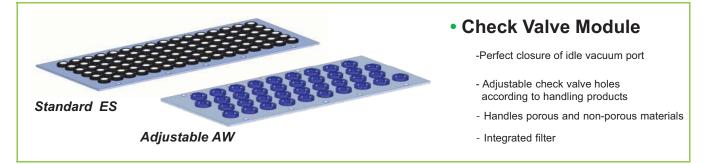

## **Check Valve Module**

#### Standard type (ES) Soft Sealing Form

- Available for standard check valve
- Consist of many Φ12 holes
- High holding force with divided large vacuum port.
- 20mm thickness flexible sealing foam

#### Adjustable type (AW) Soft Sealing Form

- Available for adjustable check valve type
- Consist of many Φ20 holes
- Efficiency vacuum management with specialized vacuum hole position
- 20mm thickness flexible sealing foam