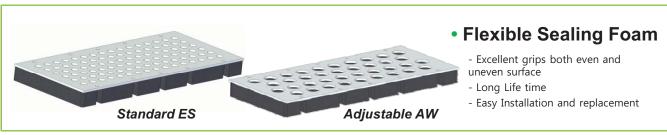

## PAD type for V-Grip

With flexible sealing foam of V-Grip to excellent grip both even and uneven surface product. Depend on the features of material Standard, Adjustable or Suction cup type available

#### Standard type (ES) Soft Sealing Form

- Available for standard check valve
- Consist of many Φ12 holes
- High holding force with divided large vacuum port.
- 20mm thickness flexible sealing foam

#### Adjustable type (AW) Soft Sealing Form

- Available for adjustable check valve type
- Consist of many Φ20 holes
- Efficiency vacuum management with specialized vacuum hole position
- 20mm thickness flexible sealing foam