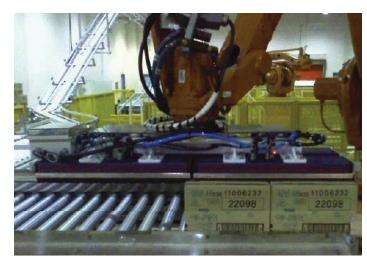

vacuum management with specialized vacuum hole position
- 20mm thickness flexible sealing foam

#### Vacuum pump connection with GF Series

Various kinds of proper VMECA vacuum pumps for GF series options of V-Grip is available depend on the application

# Various vacuum pump for GF series



## TURTLE PUMP



MEGA PUMP



PREMIUM PUMP



MAX FLEX PUMP



**CLASSIC PUMP** 



**MD PUMP** 



#### Features of V – GRIP check valves

VMECA V-Grip is designed to work perfectly with optimized multi-vacuum port which has check valve each

## Standard check valve

Possible to closure efficiency the idle port while it vacuum or release



## Adjustable check valve

According to different shapes and features, vacuum flow rate is adjustable to optimize the application





# V – GRIP Application